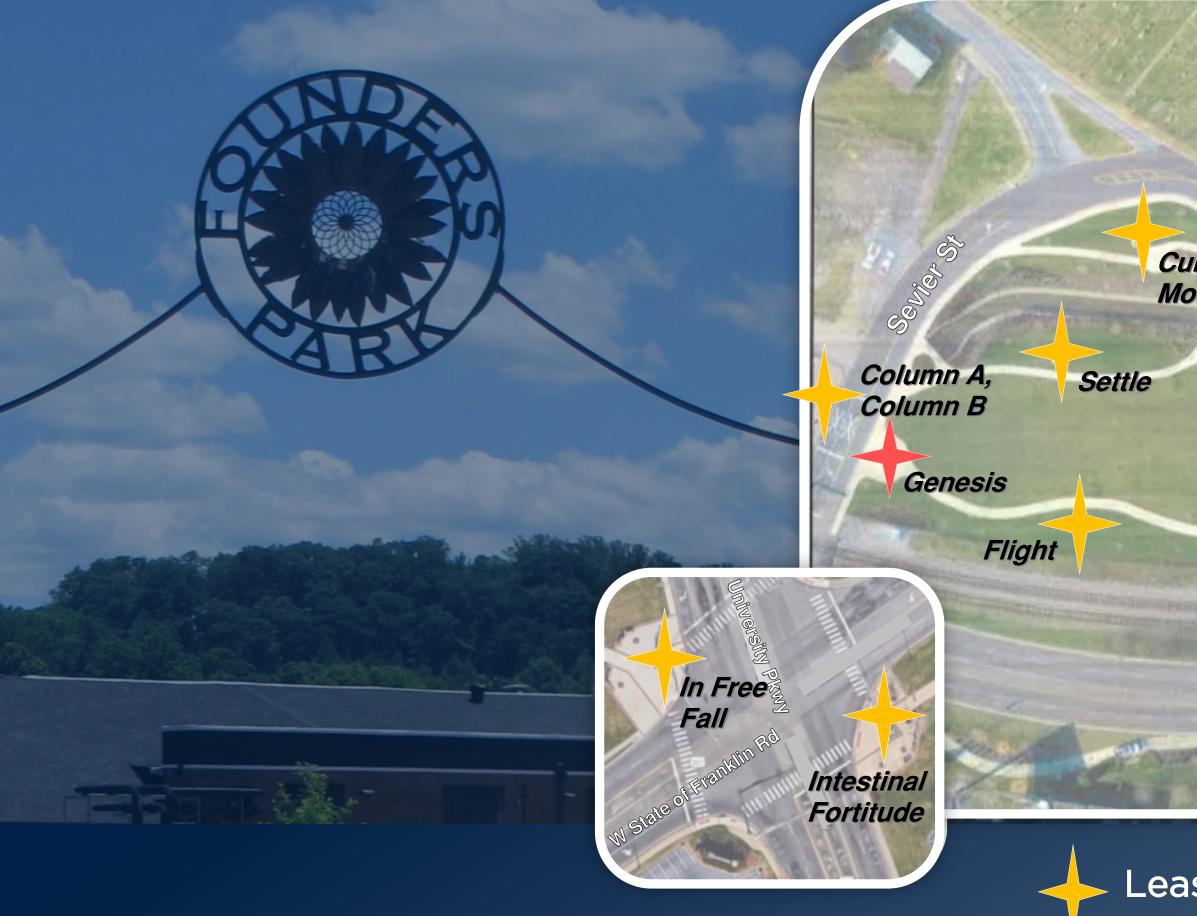

Willis, VA

Sustain Charlie Brouwe Willis, VA

Scupture Walk In downtown Johnson City, Tennessee ou are Sustain here Founders Park Arch Through Someone Cube in Landbuoy Commerce S Else's Eyes Motion The Feather Pipe Dream Fractured He Stopped Memories and Turned to the Light Metamorphosis W State of Franklin Rd Dark Crescent **Founders Park & Surrounding Area** Permanent sculpture

## Leased sculpture

Genesis Duke Oursler Macomb, IL & Marc Moulton Statesboro, GA

Through Someone Else's Eyes Elisha Gold Memphis, TN

Cube in Motion In Free Fall

Pipe Dream Hanna Jubran Hanna Jubran James Westermann Grimesland, NC Grimesland, NC Morrisville, VT

Creatures of the Sky Arch II Jim Gallucci Greensboro, NC

The Feather

Kirk Seese

Lutherville, MD

Marc Maiorana

## Loaned sculpture

letamorphosis Mary Ruden Abingdon, VA Seymour, TN

Intestinal Fortitude Mike Hansel Middletown, RI

Dark Crescent

Landbuoy Roger Halligan Roger Halligan Chattanooga, TN Chattanooga, TN

Column A, Column B Shawn Morin Portage, OH