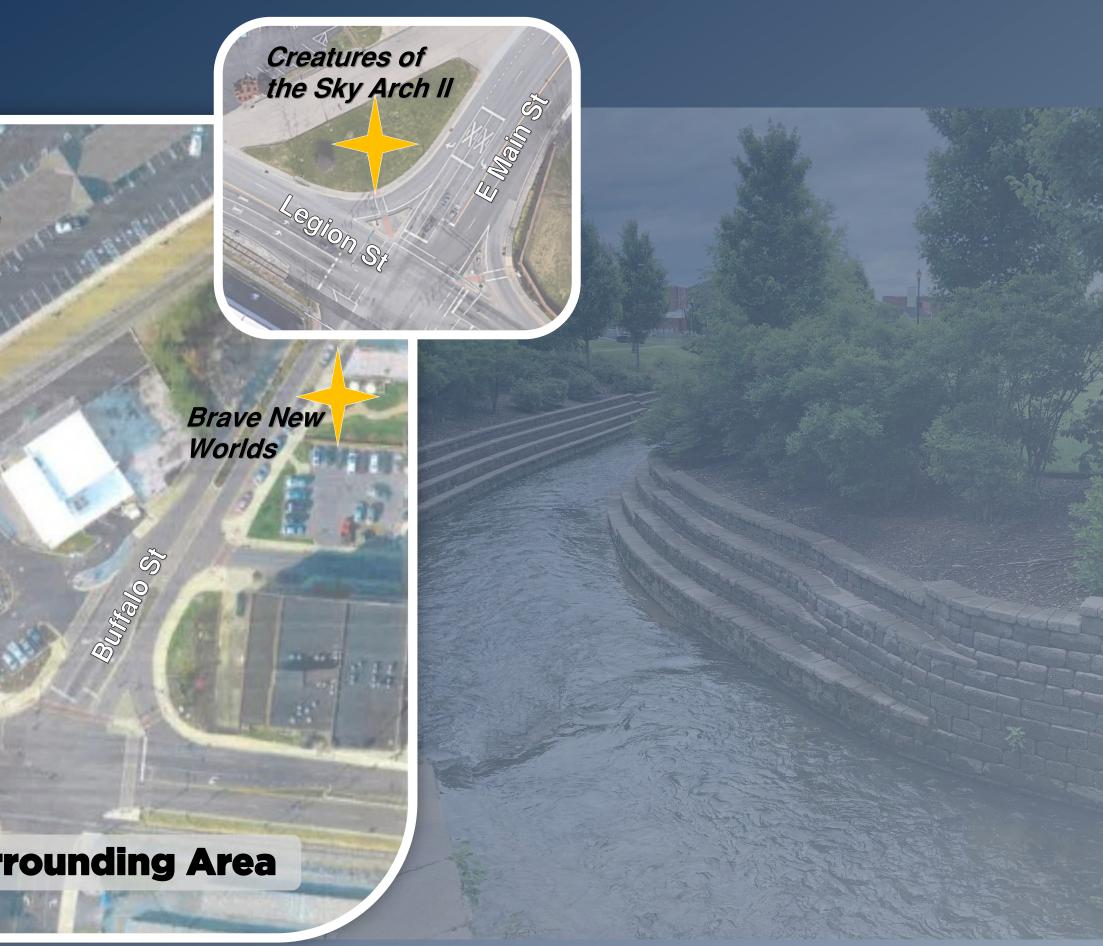

Willis, VA

Sustain Charlie Brouwe Willis, VA

Scupture Walk In downtown Johnson City, Tennessee ou are Sustain here Founders Park Arch Through Someone Cube in Landbuoy Commerce S Else's Eyes Motion The Feather Pipe Dream Fractured He Stopped Memories and Turned to the Light Metamorphosis W State of Franklin Rd Dark Crescent **Founders Park & Surrounding Area** Permanent sculpture

Creatures of the Sky Arch II Jim Gallucci Greensboro, NC

The Feather

Kirk Seese

Lutherville, MD

Marc Maiorana

Fractured Memories Adam Rathbun

Indianapolis, IN

Founders Park Arch Berry Bate Asheville, NC

Flight Bob Doster Lancaster, SC

Brave New Worlds Charles Pilkey

Mint Hill, NC

He Stopped and Turned to the Light **Charlie Brouwer** 